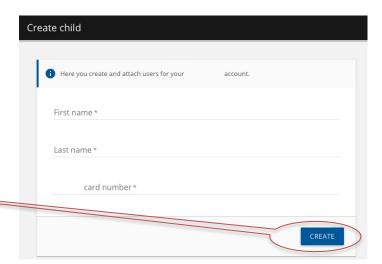

# 2. CREATE USER - ONLY PARENTS/RELATICES/GUARDIANS

If you are a parent, relative or guardian you must create a user for each person who is using a card.

- 1. Press on "Create child".
- 2. Fill in all information. Find cardnumber on the front page of the card.
- 3. Press on "Create".