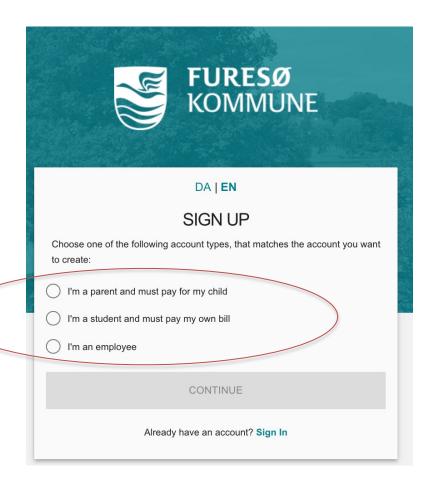

# New user?

Press "*Create*" in the right corner of the website.

- 1. Choose if you are: Parent, employee or user.
- 1. Press "Continue".