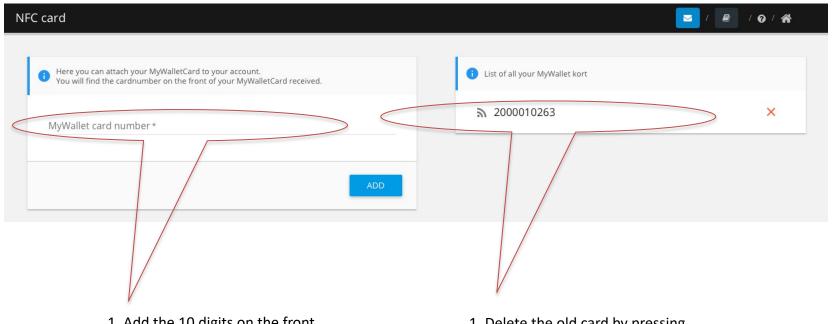

#### 8. CHANGE CARD NUMBER

You will keep your balance if you loose your payment card. You just have to change your card number to use your new card.

NOTICE: Learn how to block your account on the next page.

- 1. Add the 10 digits on the front page of your new payment card.
- 2. Press "Add" to activate the card.

1. Delete the old card by pressing on the red X and press "Approve".

You can block the account immediately to prevent others from using the card if you loose it.