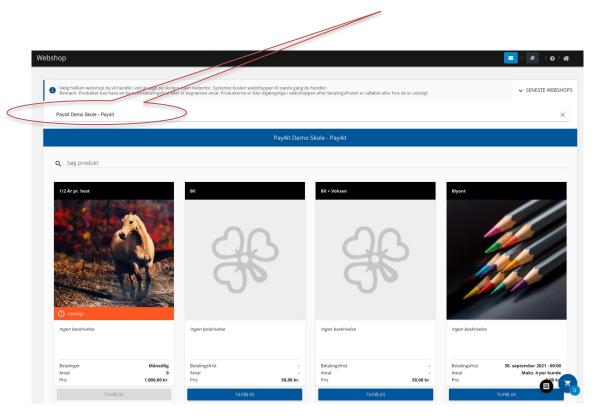

Press "i" to see details on the receipt. You can also see if your payment is failed or completed.

If you are a parent of a child in one of the schools in municipality the school might have a webshop and foodplan you can attach to the account. You can buy tickets and food for your child.

- 1. Go to "Webshop" or "Food plan" under your childs name.
- 2. Search for the webshop/Food plan by typing the name of the school's webshop (e.g. Pay4it Demo). You can now see and order the schools products.