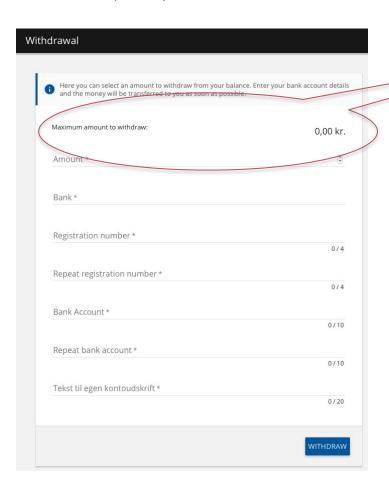

#### 11. WITHDRAWAL

You can withdraw the remaining balance to your bank account if you no longer use the account. You can also choose to withdraw a smaller part of your balance.

- 1. Go to "Withdrawal" in the menu.
- 2. Type the amount you want to withdraw (Maximum amount shows the balance).
- 3. Fill in your banking information and complete by pressing "Withdraw".

You wil receive the amount on your bank account within 5 days.