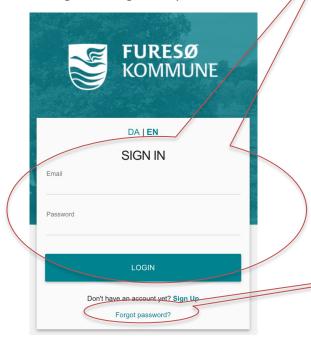

### **Login**

- 1. Type your email and password to log on to the website.
- 2. Tick off in "Remember me" if you want to save your email on the website.
- 3. Press on "Login" to log on to your account.

## Forgot your password?

- 1. Press on "Lost password".
- 2 Type your E-mail and press "Send".

You will receive a new password within a few minutes. Look in your the "Spam" inbox if you do not receive the password.