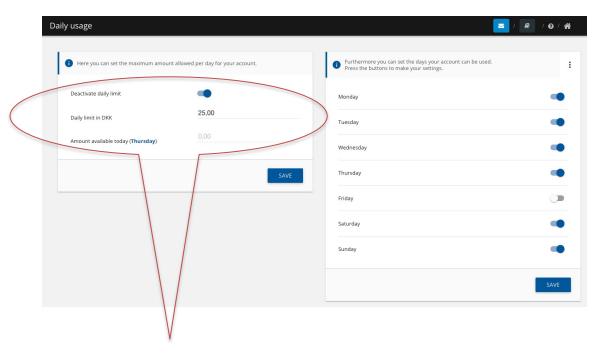

#### 13. RESTRICTIONS - DAY

You can add a limit to where and when the card can be used. You can change the settings under "Restrictions" in the menu.

- You can buy (week day)
  - You cannot buy (week day)

- 1. Activate daily limit.
- 2. Set amount for daily limit.
- 3. Complete by pressing "Save"

- 1. Deactivate which week days the card <u>cannot</u> be used. If you do not change anything all week days are allowed.
- 2. Complete by pressing "Save".