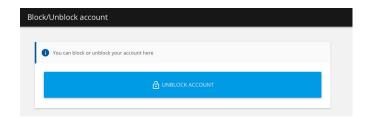

### **Unblock account**

- 1. Press on "Block account" in the menu.
- 2. Press "Unblock account" and press "Approve"

You can now use from the balance again. Remember to change your cardnumber if you receive a new payment card.