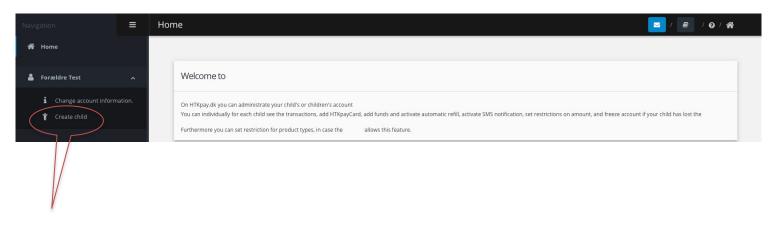

# 2. CREATE USER - ONLY PARENTS/RELATICES/GUARDIANS

If you are a parent, relative or guardian you must create a user for each person who is using a card.

- 1. Press on "Create child".
- 2. Fill in all information. Find cardnumber on the front page of the card.
- 3. Press on "Create".