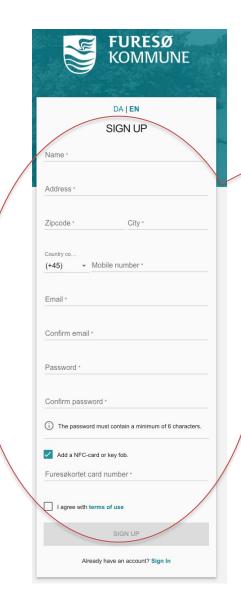

#### 1. CREATE AN ACCOUNT

- 1. Fill out the blank spaces.
- 2. Tick off in "I agree with the terms of use".
- 3. Press "Sign up".
- 4. You can now log on to your account.