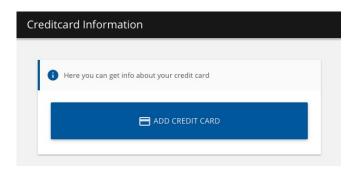

You can save your creditcard information by adding it to the account. In order to use automatic refill you must save your creditcard information.

1. Go to "Credit card information" and press "Add credit card".