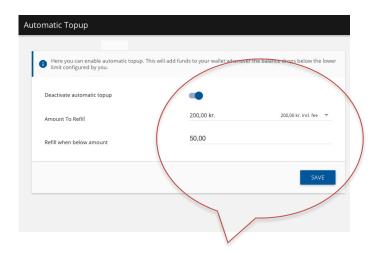

#### 4. AUTOMATIC REFILL

You can activate automatic refill to ensure that you always have money on your account. You need to save your creditcard under "Creditcard information" before you can use the function.

### Automatic refill

Transfer a specific amount (e.g. 200 kr.) when the balance is under a specific amount (e.g. 50 kr.).

- 1. Press on "Activate automatic topup".
- 2. Choose refill amount and minimal balance for automatic refill. E.g. Fill with 200 kr. when the balance is under 50 kr.
- 3. Press on "Save" to complete.