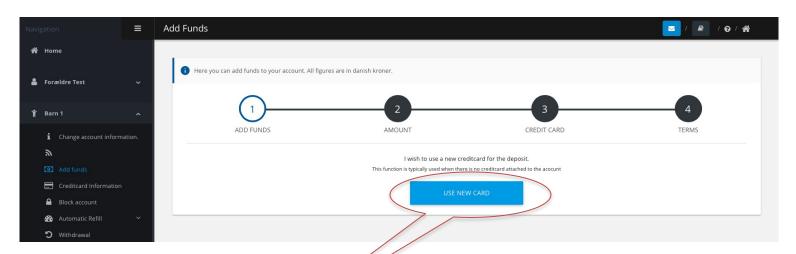

Repeat the 3 steps if you have to add more users to the same account. Each user must have their own card.

You have to transfer money to the account before you can use the card for payment.

1. Press "Add funds" under the users name.

- 2. Press "Use new card".
- 3. Choose amount from the list and press "Next".
- 4. Choose creditcard and press "Next".

5. Tick off in "I agree with terms of use" and press "Finish".

The card is ready for use when you have completed the transfer of funds.