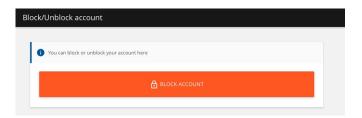

### **Block account**

- 1. Press on "Block account" in the menu.
- 2. Press "Block account" and press "Approve"

The card cannot be used as long as the account is blocked. You can open up the account again if you find the card.