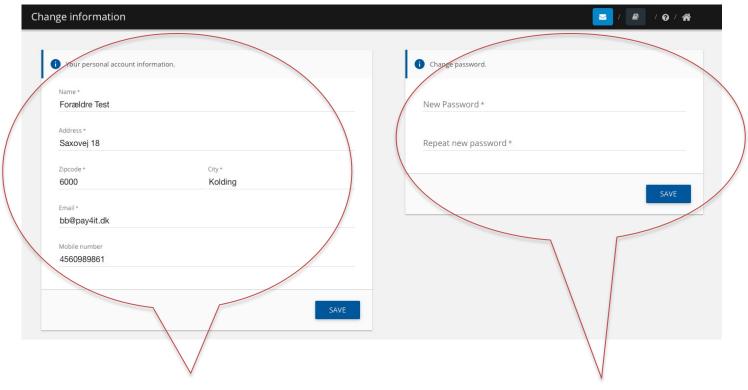

## **Change account information**

- 1. Type your new information.
- 2. Press on "Save" to complete.

## **Change password**

- 1. Type your new password.
- 2. Press on "Save" to complete.