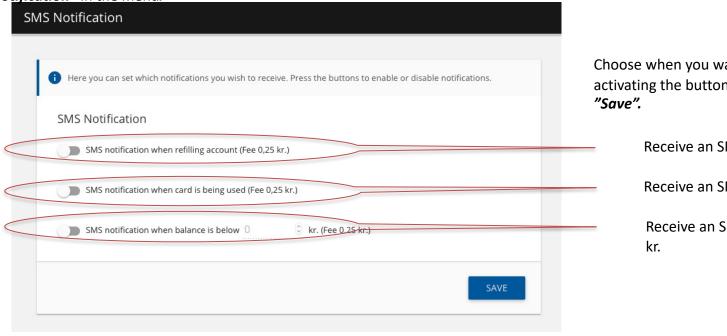

#### 12. SMS NOTIFICATION

You can choose to receive an SMS when you refill and use the card. You can activate SMS notication under "SMS

notification" in the menu.

Choose when you want to receive an SMS by activating the buttons. Complete by pressing "Save".

Receive an SMS when you refill

Receive an SMS when the card is used

Receive an SMS when the balance is under ex. 50 kr.

- SMS notification is activated
- SMS notification is not activated