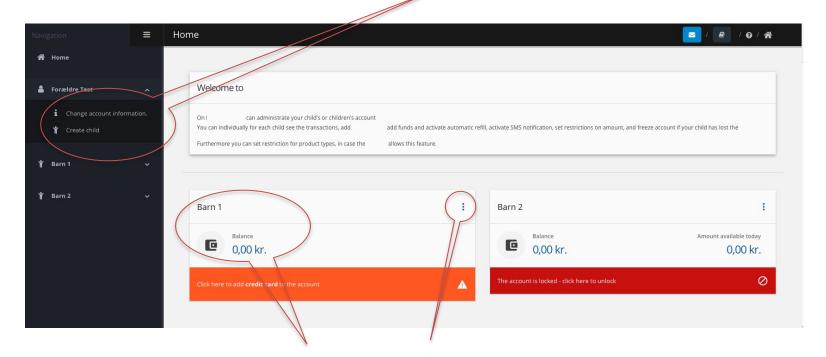

#### 6. OVERVIEW OF YOUR ACCOUNTS

You will see this display when you log on to your account. The log on page will give you a quick overview of your information. Look at the explanations below:

Press on the users name to see all functionalitys on the account.

NOTICE: As a parent you can only your can only changes your information or create children under your own name. Press the childs name to see the additional functions.

You can see the balance and available daily amount for each user on the account. Use the short cuts to go to the different functions.