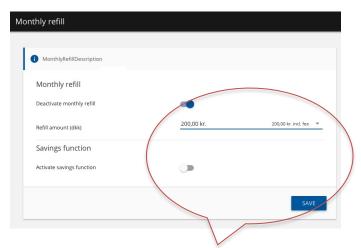

### Monthly refill

Transfer a specific amount of money each month (e.g 200 kr.) and determine a maximal amount on the account.

- 1. Press on "Activate monthly refill" and choose amount.
- 2. Press on "Active savings function" to set a maximal balance on the account.
- 3. Press on "Save" to complete.